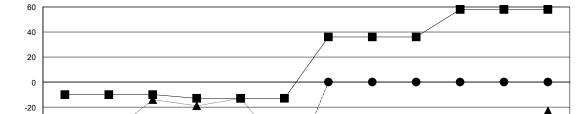

## GMT: HAL GRIFFIN LOCATION TEXAS GMT CA 1

|                       |                  | Clubs     |                  |                       |               |                    | Members                             |                    |                  |
|-----------------------|------------------|-----------|------------------|-----------------------|---------------|--------------------|-------------------------------------|--------------------|------------------|
| RESULTS FOR 2015-2016 |                  |           |                  | RESULTS FOR 2015-2016 |               |                    |                                     |                    |                  |
| QUARTER               | NEW CLUB<br>GOAL | NEW CLUBS | DROPPED<br>CLUBS | NET<br>GAIN/LOSS      | QUARTER       | NEW MEMBER<br>GOAL | CHARTER AND<br>NEW MEMBERS<br>ADDED | DROPPED<br>MEMBERS | NET<br>GAIN/LOSS |
| JULY/AUG/SEPT         | 0                | 0         | 1                | -1                    | JULY/AUG/SEPT | -10                | 73                                  | 140                | -67              |
| OCT/NOV/DEC           | 0                | 0         | 0                | 0                     | OCT/NOV/DEC   | -3                 | 52                                  | 70                 | -18              |
| JAN/FEB/MAR           | 1                | 0         | 0                | 0                     | JAN/FEB/MAR   | 49                 | 0                                   | 0                  | 0                |
| APR/MAY/JUNE          | 0                | 0         | 0                | 0                     | APR/MAY/JUNE  | 22                 | 0                                   | 0                  | 0                |